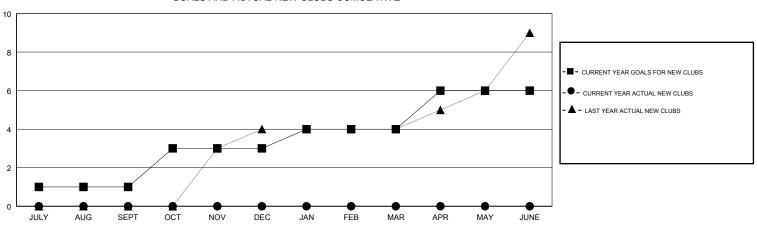

#### GOALS AND ACTUAL NEW CLUBS CUMULATIVE

# KAMAL JOSHI LOCATION KENYA AFRICA

DROPPED CLUBS

0

0

0

Clubs
RESULTS FOR 2017-2018

NEW CLUBS

0

0

0

NEW CLUB GOAL

1

2

| ΑI | ION KENYA AF          | GMT CA                    |                         |                                              |  |  |  |  |  |  |
|----|-----------------------|---------------------------|-------------------------|----------------------------------------------|--|--|--|--|--|--|
|    | Members               |                           |                         |                                              |  |  |  |  |  |  |
|    | RESULTS FOR 2017-2018 |                           |                         |                                              |  |  |  |  |  |  |
|    | QUARTER               | MEMBER GROWTH NET<br>GOAL | MEMBER GROWTH<br>ACTUAL | DROPPED MEMBERS ACTUAL (including transfers) |  |  |  |  |  |  |
|    | JULY/AUG/SEPT         | 30                        | 14                      | 11                                           |  |  |  |  |  |  |
|    | OCT/NOV/DEC           | 55                        | 0                       | 0                                            |  |  |  |  |  |  |
|    | JAN/FEB/MAR           | 25                        | 0                       | 0                                            |  |  |  |  |  |  |
|    | APR/MAY/JUNE          | 50                        | 0                       | 0                                            |  |  |  |  |  |  |