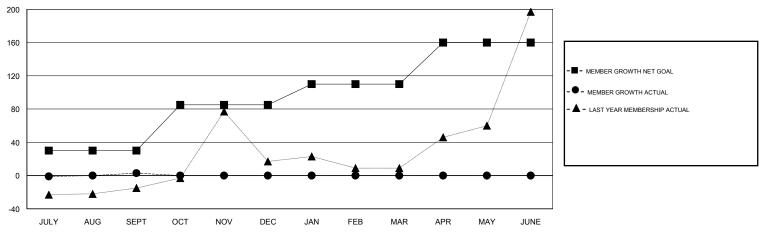

### GOALS AND ACTUAL MEMBERS CUMULATIVE

| DROPPED CLUBS: 0  DROPPED MEMBERS |    | 10 CLUBS OF 76 ADDED 1 OR MORE<br>NEW MEMBERS | GENDER DISTRIBUTION  MALE 1,153 (62.73%)  FEMALE 685 (37.27%)  Women Percentage Fiscal Year Goal: 40% |  |     |
|-----------------------------------|----|-----------------------------------------------|-------------------------------------------------------------------------------------------------------|--|-----|
| DECEASED                          | 0  | CLICK HERE FOR CUMULATIVE                     | TOTAL FAMILY UNIT MEMBERS                                                                             |  | 333 |
| 1 aa aaa                          |    | MEMBERSHIP DATA                               | FAMILY MEMBERS PAYING HALF                                                                            |  | 183 |
| TOTAL                             | 11 |                                               |                                                                                                       |  |     |

0

0

NEW CLUB GOAL

1

2

| ΑI | ION KENYA AF          | GMT CA                    |                         |                                              |  |  |  |  |  |  |
|----|-----------------------|---------------------------|-------------------------|----------------------------------------------|--|--|--|--|--|--|
|    | Members               |                           |                         |                                              |  |  |  |  |  |  |
|    | RESULTS FOR 2017-2018 |                           |                         |                                              |  |  |  |  |  |  |
|    | QUARTER               | MEMBER GROWTH NET<br>GOAL | MEMBER GROWTH<br>ACTUAL | DROPPED MEMBERS ACTUAL (including transfers) |  |  |  |  |  |  |
|    | JULY/AUG/SEPT         | 30                        | 14                      | 11                                           |  |  |  |  |  |  |
|    | OCT/NOV/DEC           | 55                        | 0                       | 0                                            |  |  |  |  |  |  |
|    | JAN/FEB/MAR           | 25                        | 0                       | 0                                            |  |  |  |  |  |  |
|    | APR/MAY/JUNE          | 50                        | 0                       | 0                                            |  |  |  |  |  |  |